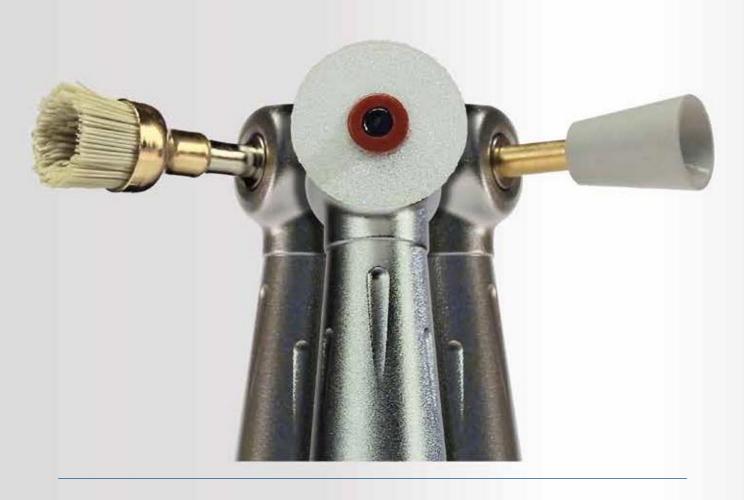

#### FOR EVERY

RESTORATION.

OptiDisc\*

Finishing and polishing discs system to give all your restorations a smooth finish.

## OptiDisc<sup>®</sup> **Unveil a 360° result.**

FOR ALL YOUR RESTORATIONS.