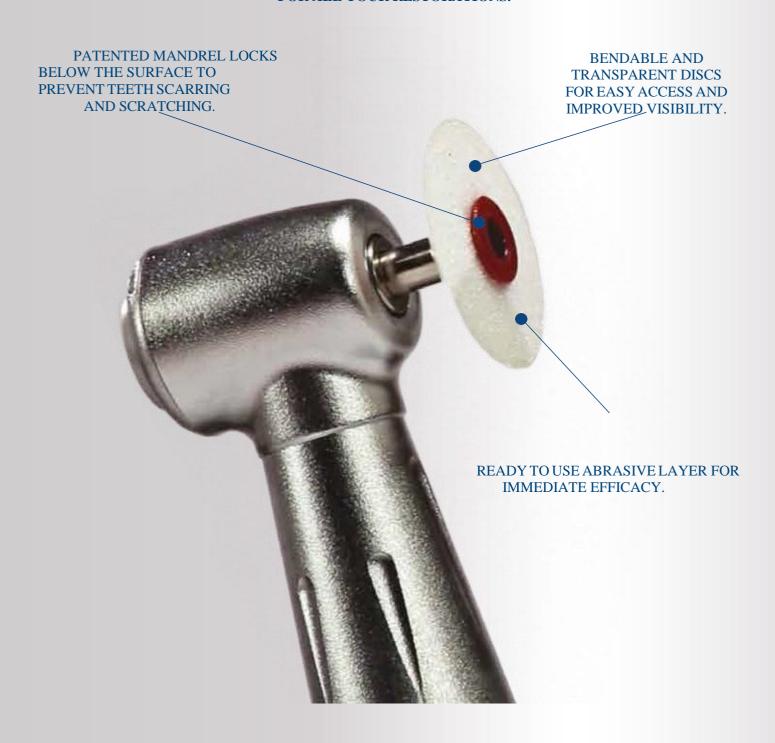

#### FOR EVERY

RESTORATION.

OptiDisc\*

Finishing and polishing discs system to give all your restorations a smooth finish.

## OptiDisc<sup>®</sup> **Unveil a 360° result.**

FOR ALL YOUR RESTORATIONS.