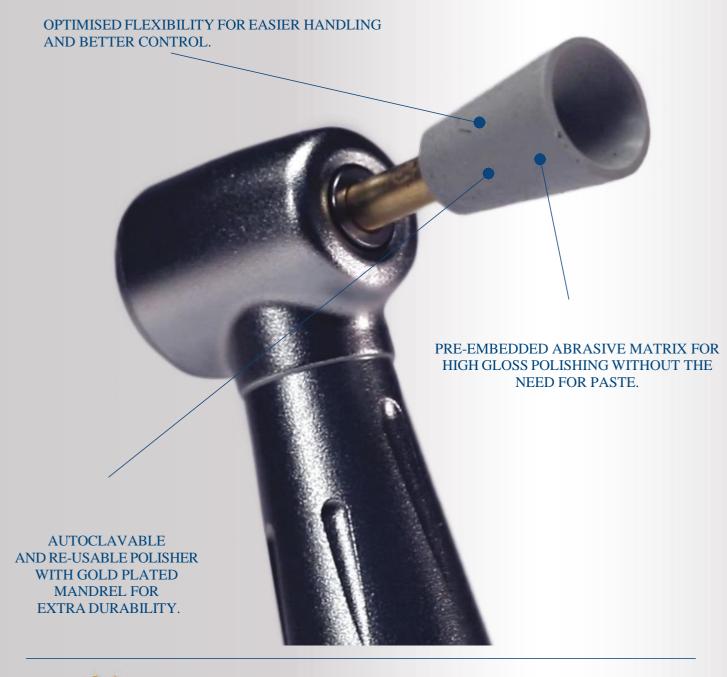

# OptilStep Polisher Get to excellence in 1 step.

FOR ALL YOUR COMPOSITE RESTORATIONS.

3 SHAPES TO REACH ALL AREAS.