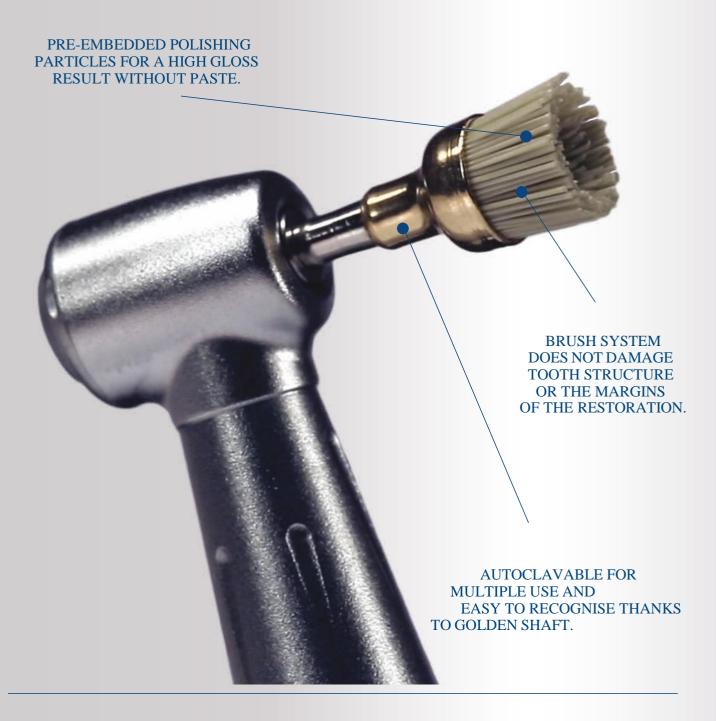

## Occlubrush® **Sweep imperfections away.**

FOR ALL INDIRECT PROCEDURES.

3 SHAPES TO REACH ALL AREAS AND ANGLES.

DISCOVER MORE

DISCOVER MORE

www.KerrDental.com